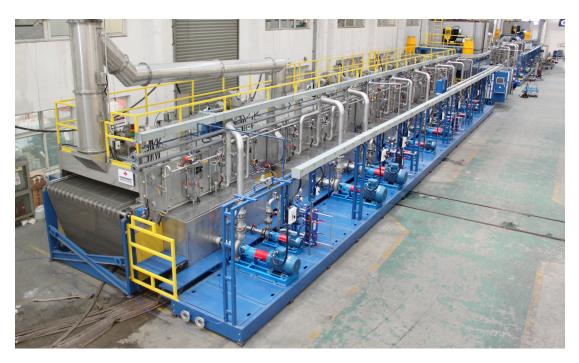

## Start Producing Cans Faster & Stay Producing Cans Longer

- Built in our own facility under one roof with a full quality control run-off test allows for a quick, 1 or 2 weeks, reassembly in the customer's facility.
- Patented Automatic Quick Adjust System provides precise can height changeover in less than 90 seconds with just the touch of a button.
- Tightly engineered and quality-controlled manufactured equipment results in 99.6% uptime reliability.
- With 381,000 sqft of production, our Midwest US and Shanghai factories achieve lead times as low as 24 weeks, and faster and less expensive shipping to North America and Asia-Pacific customers.