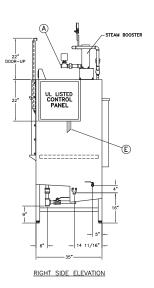

### **Detailed Dimensions**

- Wash chamber housing is 37 1/2" wide by 30 1/2" deep by 27" high
- The washing spray arms are provided with easily removable nozzles and end caps for maintenance and cleaning
- Removable stainless steel front cover panel for easy maintenance and cleaning
- Constructed of 12-gauge type 304 polished stainless steel
- Counterweighted for easy operation
- Door operated safety switch