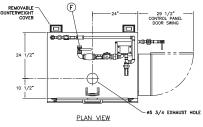

### **Detailed Dimensions**

- Wash chamber housing is 37 1/2" wide by 30 1/2" deep by 27" high
- The washing spray arms are provided with easily removable nozzles and end caps for maintenance and cleaning
- Removable stainless steel front cover panel for easy maintenance and cleaning
- Constructed of 12-gauge type 304 polished stainless steel
- Counterweighted for easy operation
- Door operated safety switch