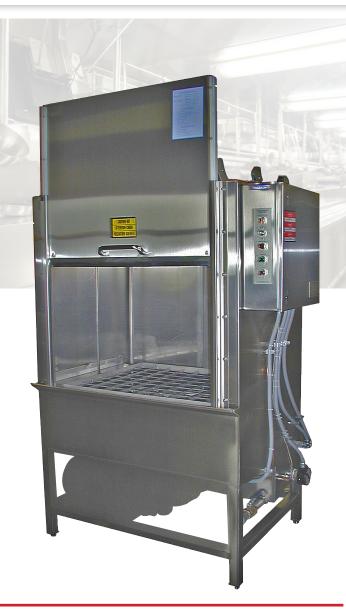

# **FL-2S Front Load Washer**

### No commercial kitchen facility is complete without an Alvey® Equipment washer

The Alvey FL-2S washer is a front loading commercial washer designed to wash pots, pans, and cooking utensils. The FL-2S features a wash grate tray and automatic hold-down grid for lightweight items with rotating stainless steel spray arms above and below the wash chamber. This compact washer can hold one 140 quart mixing bowl or 16, 18" X 26" sheet pans per cycle. The Alvey FL-2S washers are built with enduring construction, easy maintenance, operator-friendly, environmentally conscious, and safety in mind.

#### **Features**

- Available with steam, electric, or gas heat
- Multiple voltage options are available
- Counterweighted door with safety switch for easy operation
- UL listed stainless steel control panel
- Programmable cycles for light, medium, and heavy wash cycles
- Electronic temperature control
- Rinse water used to replenish wash medium for energy and water efficiency

- Wash chamber housing is 37 1/2" wide by 30 1/2" deep by 27" high
- The washing spray arms are provided with easily removable nozzles and end caps for maintenance and cleaning
- Removable stainless steel front cover panel for easy maintenance and cleaning
- Constructed of 12-gauge type 304 polished stainless steel
- Counterweighted for easy operation
- Door operated safety switch