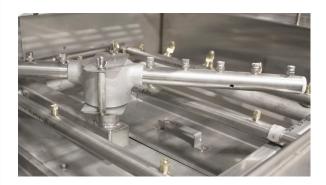

- Wash chamber housing is 37 1/2" wide by 30 1/2" deep by 27" high
- The washing spray arms are provided with easily removable nozzles and end caps for maintenance and cleaning
- Removable stainless steel front cover panel for easy maintenance and cleaning
- Constructed of 12-gauge type 304 polished stainless steel
- Counterweighted for easy operation
- Door operated safety switch