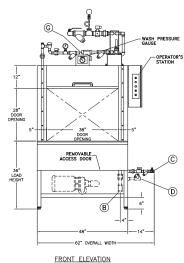

### **Detailed Dimensions**

- Wash chamber housing is 37 1/2" wide by 30 1/2" deep by 27" high
- The washing spray arms are provided with easily removable nozzles and end caps for maintenance and cleaning
- Removable stainless steel front cover panel for easy maintenance and cleaning
- Constructed of 12-gauge type 304 polished stainless steel
- Counterweighted for easy operation
- Door operated safety switch