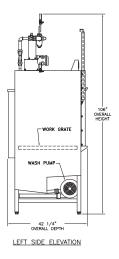

### **Detailed Dimensions**

- Wash chamber housing is 37 1/2" wide by 30 1/2" deep by 27" high
- The washing spray arms are provided with easily removable nozzles and end caps for maintenance and cleaning
- Removable stainless steel front cover panel for easy maintenance and cleaning
- Constructed of 12-gauge type 304 polished stainless steel
- Counterweighted for easy operation
- Door operated safety switch