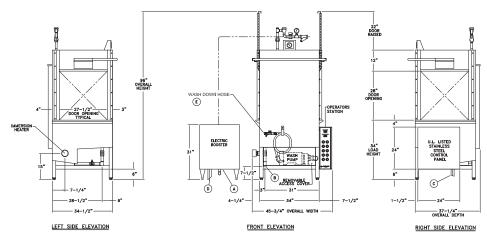

## Detailed Dimensions

#### Wash Chamber Housing

- 27" wide by 30 1/2" deep by 28" high
- Holds up to 12 18" X 26" sheet pans
- Holds up to a 140 qt. mixing bowl
- Revolving stainless steel spray arms with stainless steel nozzles located above and below wash tray
- Adjustable nozzles located on bottom of wash chamber for hard to reach places
- Stationary rinse nozzles located above and below wash tray
- Rinse water used to replenish wash medium

#### **Wash Pump**

- 10 HP totally enclosed, fan cooled motor, horizontally mounted pump delivering 240 GPM at 55 PSI
- The wash spray arms are provided with easily removable nozzles and end caps for maintenance and cleaning
- Removable stainless steel front cover panel for easy maintenance and cleaning
- Stainless steel wash and rinse piping

#### Tank and Housing

- Constructed of 14 gauge type 304 polished stainless steel
- 30 gallon capacity with stainless steel filter screens
- Drain valve with overflow pipe

#### Door

- Vertical opening/stainless steel
- Counter weighted for easy operation
- · Door operated safety switch

#### **Control Panel**

- UL listed stainless steel panel
- Programmable cycles for light, medium, and heavy
- Electronic temperature control
- Digital temperature gauges