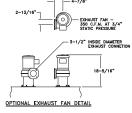

## Detailed Dimensions

## Accessories and optional equipment

- Insulated housing
- Wash down hose and nozzle
- Steam pressure regulator
- Door for front loading or corner installation
- Warm rinse heat booster for gas, electric or steam