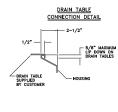

## Accessories and optional equipment

- Insulated housing
- Wash down hose and nozzle
- Steam pressure regulator
- Door for front loading or corner installation
- Warm rinse heat booster for gas, electric or steam