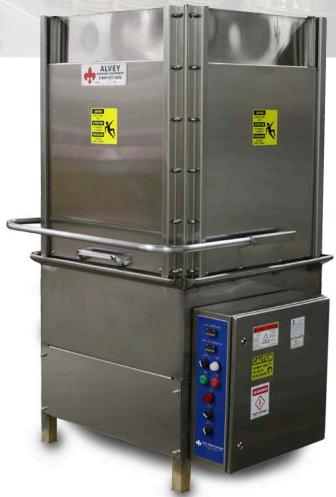

# SL-2S Pass Through Washer

No commercial kitchen facility is complete without an Alvey® Equipment washer

The Alvey® Model SL-2S is a compact, pass through machine designed to wash pots, pans, and cooking utensils. The SL-2S features a wash grate tray and automatic hold down grid for light weight items with rotating stainless steel spray arms above and below the wash chamber.

#### Wash Chamber Housing

- 27" wide by 30 1/2" deep by 28" high
- Holds up to 12 18" X 26" sheet pans
- Holds up to a 140 qt. mixing bowl
- Revolving stainless steel spray arms with stainless steel nozzles located above and below wash tray
- Adjustable nozzles located on bottom of wash chamber for hard to reach places
- Stationary rinse nozzles located above and below wash tray
- Rinse water used to replenish wash medium

#### Door

- Vertical opening/stainless steel
- Counter weighted for easy operation
- · Door operated safety switch