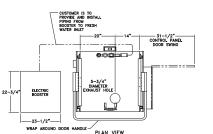

nless steel front cover panel for easy maintenance and cleaning
- Stainless steel wash and rinse piping

#### Tank and Housing

- Constructed of 14 gauge type 304 polished stainless steel
- 30 gallon capacity with stainless steel filter screens
- Drain valve with overflow pipe

#### Door

- Vertical opening/stainless steel
- Counter weighted for easy operation
- · Door operated safety switch



#### **Control Panel**

- UL listed stainless steel panel
- Programmable cycles for light, medium, and heavy
- Electronic temperature control
- Digital temperature gauges

#### **Additional Features**

- NSF Certified
- · Wash and rinse pressure gauges
- Rinse line strainer
- Adjustable sanitary feet and wash grate tray
- · Automatic hold-down grid for light items



## SL-2S Pass Through Washer







## Detailed Dimensions



## Accessories and optional equipment

- Insulated housing
- Wash down hose and nozzle
- Steam pressure regulator
- Door for front loading or corner installation
- Warm rinse heat booster for gas, electric or steam

### **Heating Options**

- Stainless steel steam heated coils
- Electric immersion heaters
- Gas burner (natural or propane)

### **Voltage Options**

- 208V
- 220/240V
- 460/480V

International options available

## **Optional baskets for Alvey® Model SL-2S**

| Model # | Description                               | Products                  |
|---------|-------------------------------------------|---------------------------|
| R01078  | Sheet pan/bun pan rack - (12) pockets     | 18" x 26" x 1" sheet pans |
| R01035  | Steam table insert rack - (4